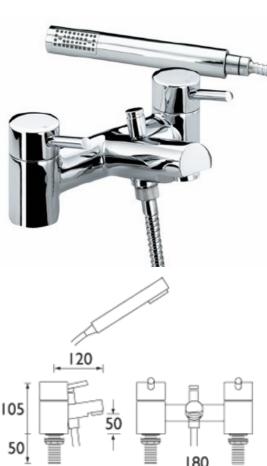

### **Product** Specification

Product Code: PM BSM E6 C (6 l/pm)

PM BSM E8 C (8 l/pm)

Finish: Chrome Plated Product Type: Contemporary

Construction:

Body is of brass construction and is designed to conform to BS EN 200

1/4 turn 3/4" ceramic disc valves
Suitable for all plumbing systems,

preferably balanced

Inlet Connections: 3¼" BSP Outlet Connection: 6 ½"

Working Pressures: Min 0.2bar, Max 8.0bar Dimensions for Fitting: 180mm inlet centres

#### **Additional** Information

• Chrome plated to BS EN 248

Valve Type:

Supply:

- Includes single function rub clean handset, 1.75m hose & wall bracket
- Product supplied with either a 6 or 8 litre per minute flow regulator which can be fitted to the shower hose outlet to reduce water consumption and increase water efficiency [Flow Regulator accurate +/- 10%].